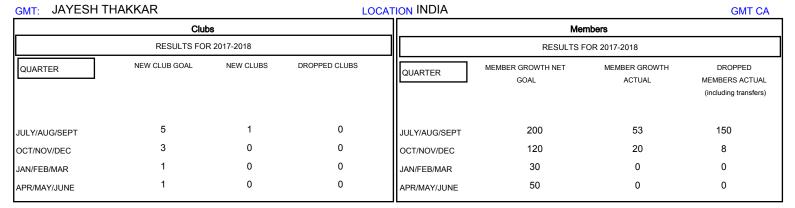

## District 3232F1

Results as of: 10/31/2017

| DROPPED CLUBS: 0 |     | 18 CLUBS OF 76 ADDED 1 OR MORE<br>NEW MEMBERS | GENDER DISTRIBUTION           MALE         1,871 (71.49%)           FEMALE         746 (28.51%) |       |
|------------------|-----|-----------------------------------------------|-------------------------------------------------------------------------------------------------|-------|
| DROPPED MEMBERS  |     |                                               | Women Percentage Fiscal Year Goal: 10%                                                          |       |
| DECEASED         | 1   | CLICK HERE FOR CUMULATIVE MEMBERSHIP DATA     | TOTAL FAMILY UNIT MEMBERS                                                                       | 1,053 |
| CLUB CANCELLED   | 0   |                                               | FAMILY MEMBERS PAYING HALF 570                                                                  |       |
| OTHER            | 157 |                                               |                                                                                                 |       |
| TOTAL            | 158 |                                               |                                                                                                 |       |