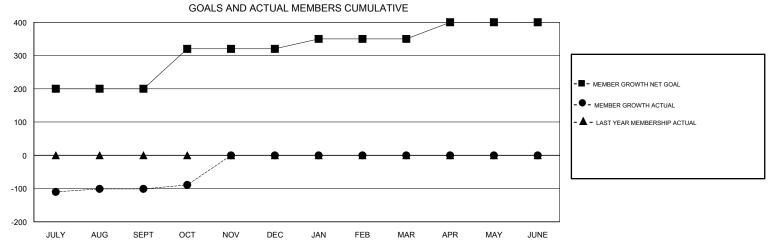

## District 3232F1

Results as of: 10/31/2017

| DROPPED CLUBS: 0 |     | 18 CLUBS OF 76 ADDED 1 OR MORE<br>NEW MEMBERS | GENDER DISTRIBUTION           MALE         1,871 (71.49%)           FEMALE         746 (28.51%) |       |
|------------------|-----|-----------------------------------------------|-------------------------------------------------------------------------------------------------|-------|
| DROPPED MEMBERS  |     |                                               | Women Percentage Fiscal Year Goal: 10%                                                          |       |
| DECEASED         | 1   | CLICK HERE FOR CUMULATIVE MEMBERSHIP DATA     | TOTAL FAMILY UNIT MEMBERS                                                                       | 1,053 |
| CLUB CANCELLED   | 0   |                                               | FAMILY MEMBERS PAYING HALF 570                                                                  |       |
| OTHER            | 157 |                                               |                                                                                                 |       |
| TOTAL            | 158 |                                               |                                                                                                 |       |