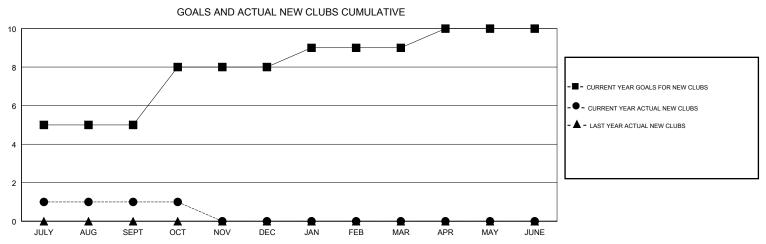

## District 3232F1

Results as of: 10/31/2017

| DROPPED CLUBS: 0 |     | 18 CLUBS OF 76 ADDED 1 OR MORE<br>NEW MEMBERS | GENDER DISTRIBUTION           MALE         1,871 (71.49%)           FEMALE         746 (28.51%) |       |
|------------------|-----|-----------------------------------------------|-------------------------------------------------------------------------------------------------|-------|
| DROPPED MEMBERS  |     |                                               | Women Percentage Fiscal Year Goal: 10%                                                          |       |
| DECEASED         | 1   | CLICK HERE FOR CUMULATIVE MEMBERSHIP DATA     | TOTAL FAMILY UNIT MEMBERS                                                                       | 1,053 |
| CLUB CANCELLED   | 0   |                                               | FAMILY MEMBERS PAYING HALF 570                                                                  |       |
| OTHER            | 157 |                                               |                                                                                                 |       |
| TOTAL            | 158 |                                               |                                                                                                 |       |